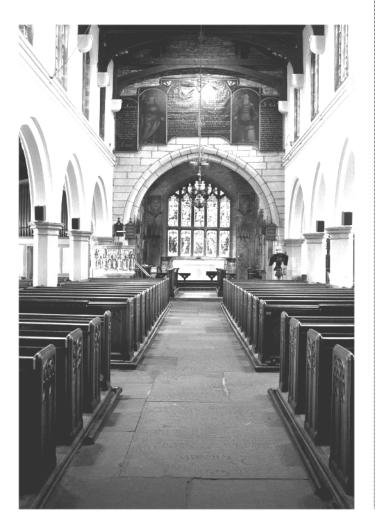

#### The Friends

You may perhaps have heard that, in June 1996, members of our Church founded the Friends of Mottram Parish Church.

The aim was to encourage the people of the village - as well as those who have lived here in the past and have affection for our lovely and historic Church - to help preserve the fabric of the building for future generations. The Church building is, after all, available to all within the parish, whether worshippers or not. Our Church, a Grade II\* listed building, is part of our historical heritage here in Mottram, and as such must be maintained and preserved.

Can you visualise Mottram without our beautiful Church overlooking the

village and its inhabitants? Centuries of love and devotion have been incorporated in the building and maintenance of this place of worship. It is now our turn to do our part in passing it on to future generations, well cared for and lovingly maintained.